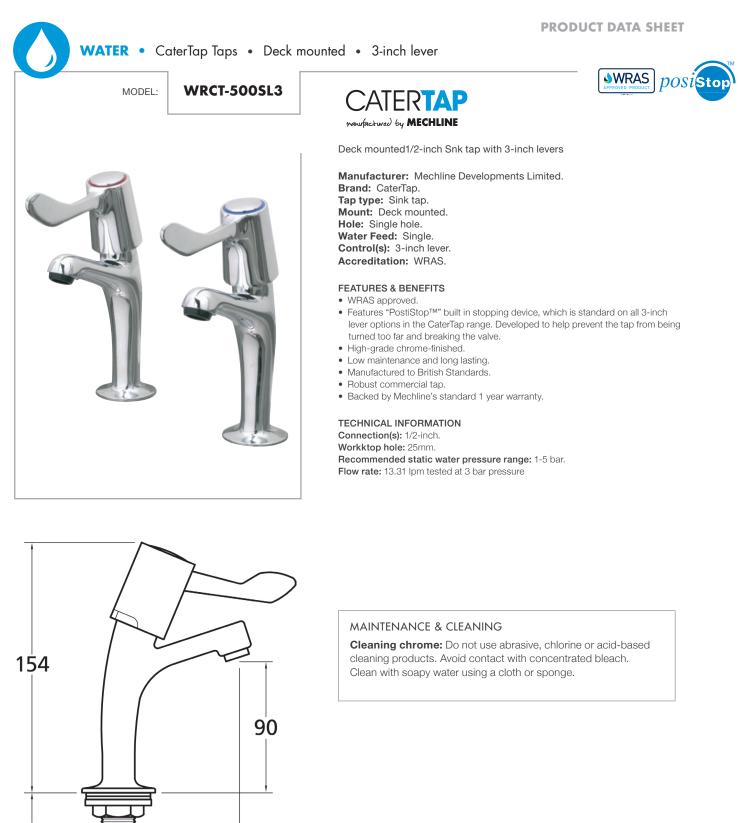

Dimensions are in millimeters. If a CAD file is required please visit www.mechline.com.

80

50

MECHLINE DEVELOPMENTS LIMITED Tel: +44 (0)1908 261511 | Email: info@mechline.com | Web: www.mechline.com

©2018 All rights reserved. All material on these pages, including and without limitation text, logos, icons, photographs and all other artwork, is copyright material of Mechline Developments Ltd, unless otherwise stated. Commercial use of this material may only be made with the express, prior, written permission of Mechline. This includes material provided by any third party, including material obtained through links to other sites from Mechline's pages or its affiliates and commercial associates. Material and information included are correct at time of print. Intending buyers and users must satisfy themselves as to the suitability and safety of the products for their particular products in the commercial may only be and users must satisfy themselves as to the suitability to confirm. Unless otherwise stated, all products in the relevant range. Please contact Mechline to confirm. Unless otherwise stated, all products are tendence. Rev: 04/2018 (CT0007)